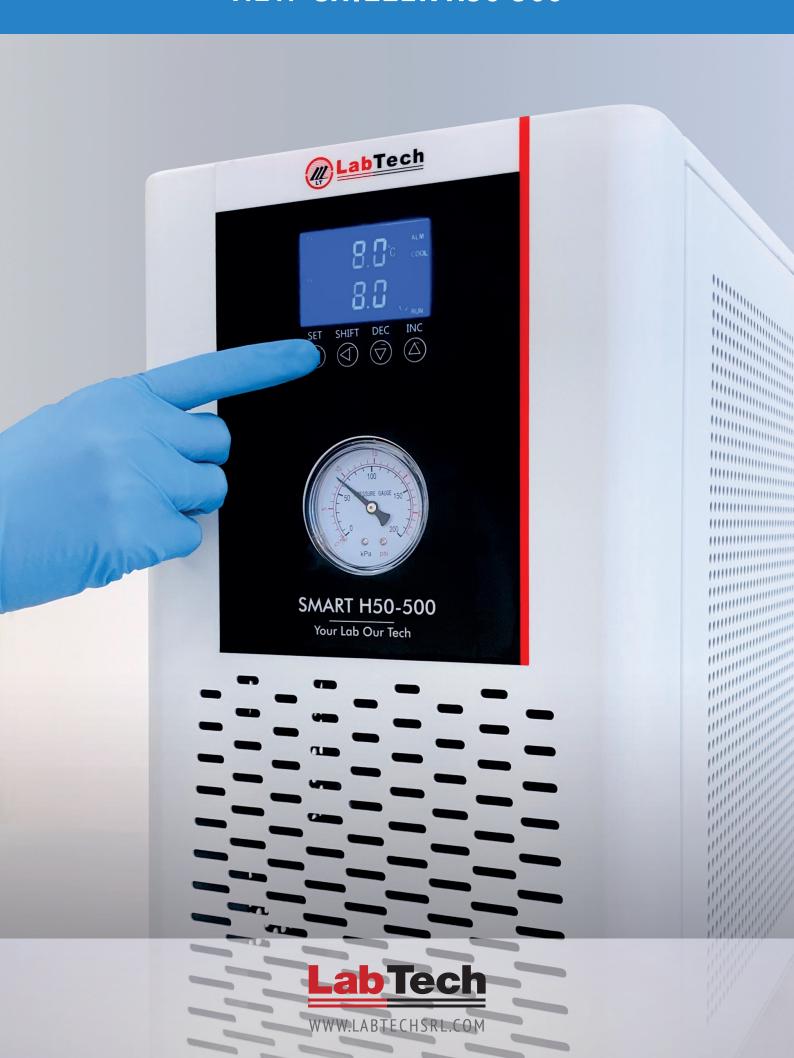

## H50-500

LabTech develops and produces innovative temperature control instruments. LabTech instruments are used whenever high precise temperature control and rapid temperature changes are required. LabTech follows "Green Lab Conditions" regulations using eco-friendly materials. The LabTech water chiller line constantly adopts new technologies and innovations to maintain world-class reliability and quality. The LabTech water chiller line is specially designed for analytical, medical and indusutrial use providing accurate control of the liquid temperature. All production steps are focused to offer high quality and customized solutions to meet any requirement.

### TECHNICAL SPECIFICATIONS

| Temperature range (°C)     | -5 ~ +35 |
|----------------------------|----------|
| Temperature stability (°C) | ± 0,3    |
| Temperature control mode   | PID      |
| Cooling capacity (W)       | 500      |
| Pump flux (L/min)          | 5 @10psi |
| Pump power (W)             | 25       |

| Pump type             | Magnetic      |
|-----------------------|---------------|
| Heat exchanger module | Board         |
| Dimensions (LxWxH cm) | 48x25x50      |
| Weight (Kg)           | 28            |
| Power supply voltage  | 230V, 50/60Hz |
| Ordering information  | LW500         |